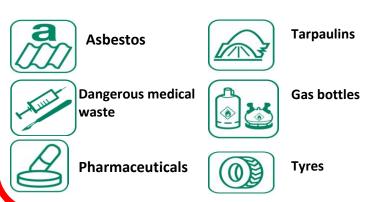

November to 31<sup>st</sup> January : closing at 17h30

## I CAN TAKE TO THE WASTE COLLECTION CENTRE



Larges cardboard boxes



Rubble Construction waste



**Bulk** Polystyrene, plastics



Toxic waste

Paint, solvents, mineral and vegetable oils, X-ray photography, extinguishers, batteries ...



**Electrical and electronic waste** Light bulbs, domestic appliances, computer equipment, televisions...



**Scrap metal** Ferrous and non ferrous metal



**Textiles** Clothes and shoes



**Objects in good condition** Furniture, crockery, toys...



**Computer consommables** Ink cartridges



Woods Crates, pallets, planks of wood



Green waste Hedge cuttings and grass cuttings

Fore more information please contact : Service Déchets Tel : 02 43 08 12 71 animateurtri@cc-bocagemayennais.fr



## THIS WASTE IS REFUSED